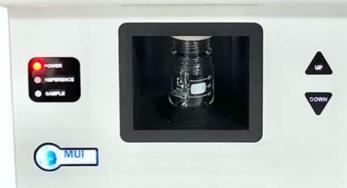

## **AI-NOSE TECHNOLOGY** DIGITALIZATION OF SMELL

We offer cutting-edge AI-Nose Technology. Its working principle mimics the human olfaction. It offers a detection and identification of odorous substances. Whether you're in food&beverage, agriculture, or environmental, our expertise helps you achieve groundbreaking results.