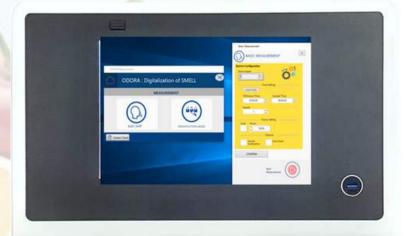

## **AI-NOSE TECHNOLOGY** DIGITALIZATION OF SMELL

We offer cutting-edge AI-Nose Technology. Its working principle mimics the human olfaction. It offers a detection and identification of odorous substances. Whether you're in food&beverage, agriculture, or environmental, our expertise helps you achieve groundbreaking results.

Smell Prediction with Al **For Quality Control** 

**Smell Profile Smell Difference (%)** 

**Smell Identification** For Research & Development